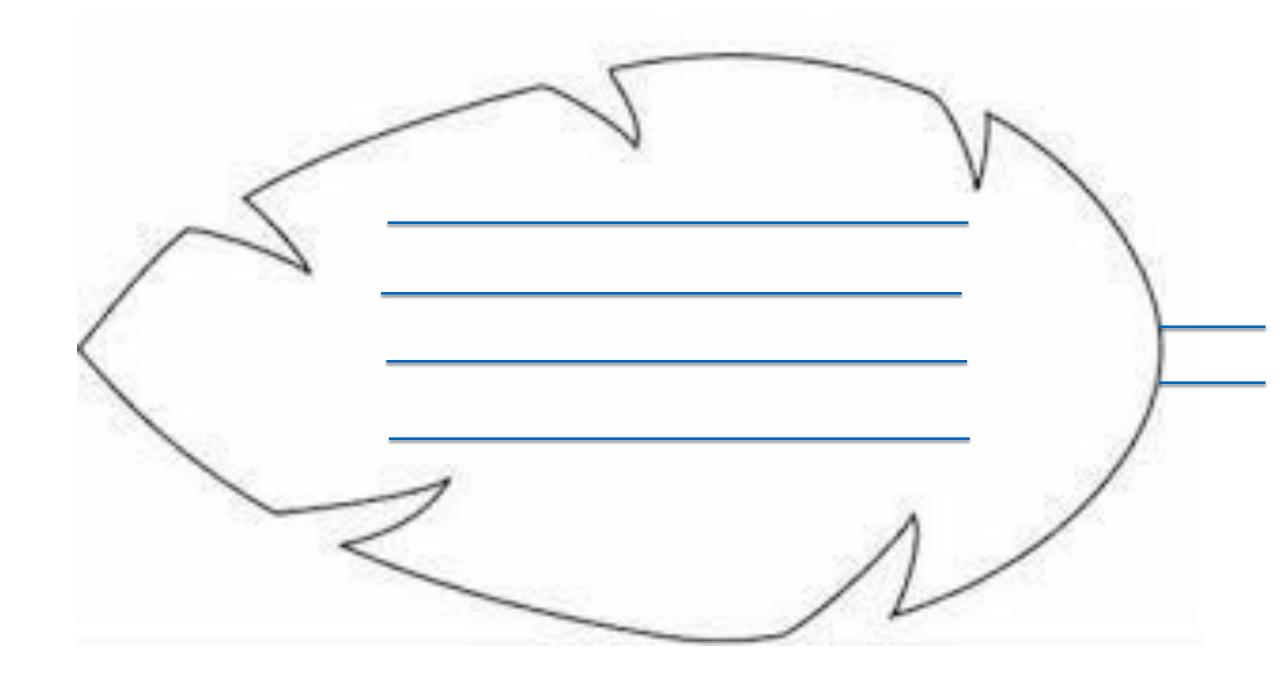

#### Instructions:

 Colour and cut out your palm leaf.
Cut four slits into the leaf

from top to bottom. 3. Create thin paper strips for weaving in and out.