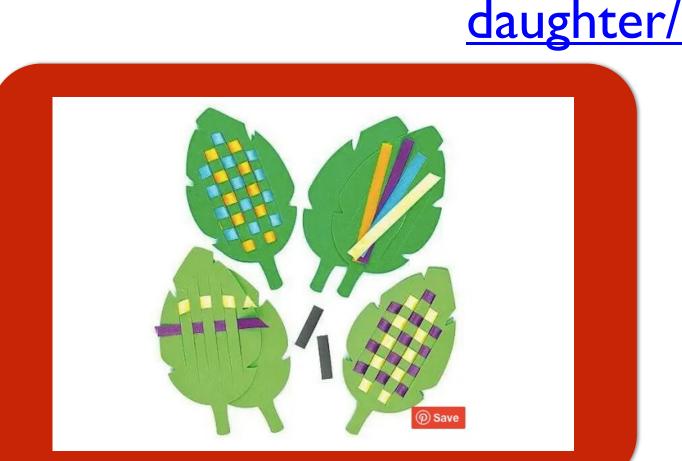

#### Instructions:

 Colour and cut out your palm leaf.
Cut four slits into the leaf

from top to bottom. 3. Create thin paper strips for weaving in and out.